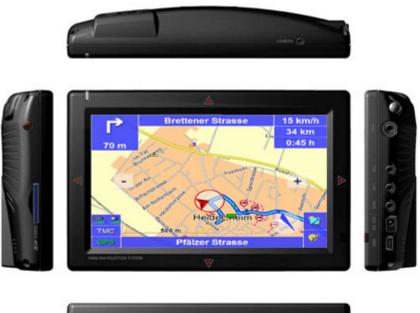

## 999.00 EUR

incl. 19% VAT, plus shipping

- Map&Guide!
- Standalone!
- Bluetooth!
- FM Modulator!

Support: Truck Navigator [DE] | Truck Navigator [EN] | Manual [EN] | Manual [DE] | Man

CTFPND-1 is a portable, multimedia GPS navigation system with a large 7" digital touchscreen of 480x234 resolution. The device is equipped with a very sensitive GPS module based on SiRFStar III 20 channels chipset. The device also has an integrated FM transmitter/modulator which will enable you to hear all sounds on your car speakers wirelessly.

Multimedia features allow to view movies and photos and to listen to music from the built-in speakers. The device supports all popular multimedia formats. As a memory expansion it uses SD/SDHC cards. The additional touch sensors on the front enclosure allow further control possibilities. The navigation software and maps are pre-installed, so the device out of the box is a turn-key solution.

Scope of supply

7" Touchscreen (Samsung)

480x234, 65K colors

Integrated

Integrated (GNS) [Revision starting 20.07.2009]

Integrated

SD/SDHC

Integrated, SIRFstar III (20 channels)