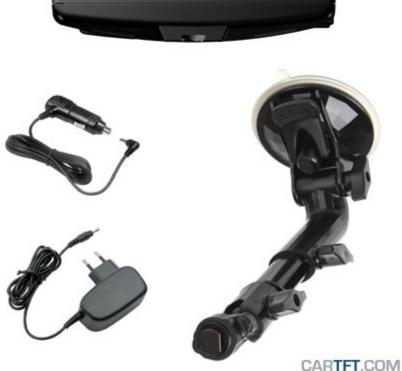

- CTFPND-1 (7" PND)

- 4GB SD card (with Map&Guide Truck Navigator 5.5 SP2

EUROPA)

- 12/24V cigarette lighter adapter

- AC/DC-Adapter

- PND suction mounting unit

- TMC Antenna with 2.5mm connector